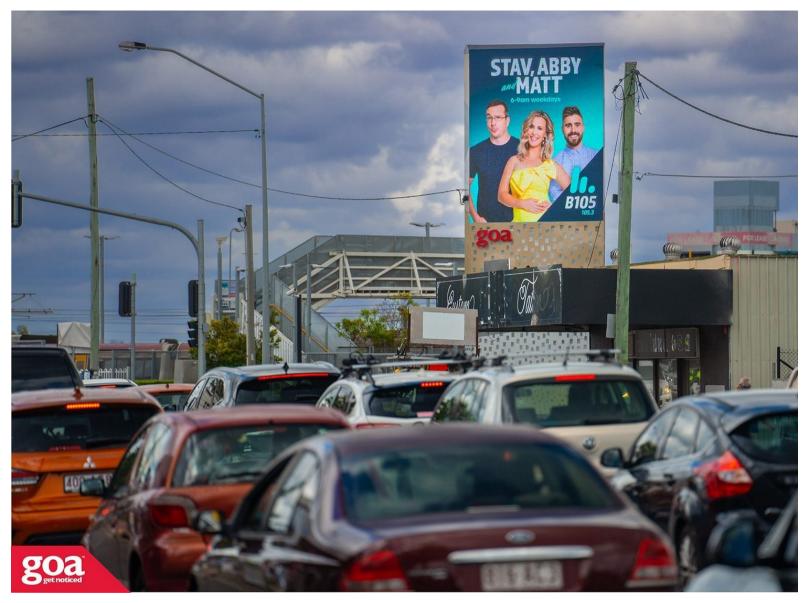

This Digital SUBURBAN ICONIC site is visible to the right of the road travelling outbound from the Brisbane CBD. Ipswich Road is a main north-south arterial road and carries large volumes of traffic from the fast growing areas of Logan City, Springfield, Ripley and the Gold Coast. Prominently situated close to the roadside, this site enjoys prolonged visibility for vehicles stopped at the traffic lights. The LED lights at the base of this structure can be matched to your artwork and create a memorable impression for your brand.

1145 Ipswich Rd, Moorooka - Outbound 4105 0006

Moorooka

3.84m x 4.80m

Digital